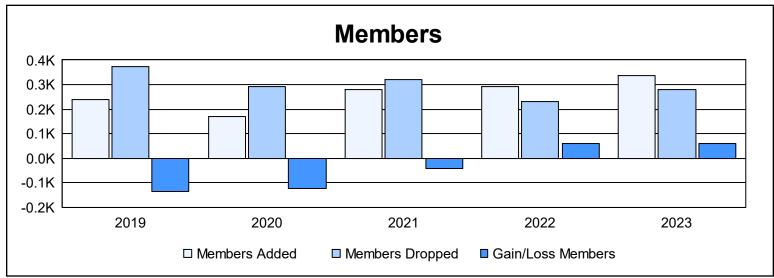

District 1 A As of June 2023 Cumulative

| Year      | New<br>Clubs | Dropped<br>Clubs | Gain/<br>Loss<br>Clubs | New<br>Members | Charter<br>Members | Reinstate<br>Members | Transfer<br>Members | Total<br>Member<br>Added | Total<br>Members<br>Dropped | Gain/<br>Loss<br>Members |
|-----------|--------------|------------------|------------------------|----------------|--------------------|----------------------|---------------------|--------------------------|-----------------------------|--------------------------|
| 2018-2019 | 1            | 5                | -4                     | 166            | 33                 | 32                   | 7                   | 238                      | 372                         | -134                     |
| 2019-2020 | 0            | 2                | -2                     | 159            | 3                  | 7                    | 0                   | 169                      | 292                         | -123                     |
| 2020-2021 | 3            | 2                | 1                      | 146            | 108                | 20                   | 7                   | 281                      | 321                         | -40                      |
| 2021-2022 | 2            | 2                | 0                      | 222            | 38                 | 29                   | 1                   | 290                      | 229                         | 61                       |
| 2022-2023 | 0            | 1                | -1                     | 264            | 3                  | 57                   | 14                  | 338                      | 279                         | 59                       |
| Average   | 1            | 2                | -1                     | 191            | 37                 | 29                   | 6                   | 263                      | 299                         | -35                      |